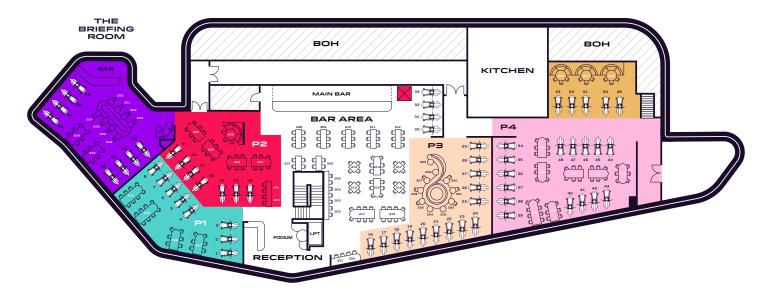

# BIRMINGHAM

530 capacity venue

53 Racing Simulators

35 ft main bar

Outside Terrace for up to 50 guests

React Wall - in-venue game

Multiple semi-private and flexible spaces

10 big screens across the venue including central cinema screen

5 Pit Wall screens with dual content and real race telemetry

State of the art AV systems, with zoning technology

Presentation, live streaming and screensharing facilities

DJ booth and cordless microphones

# THE LEISURE ZONE 14 racing simulators The hub of the venue in our main bar area React game

# Group sizes of 20 - 50 8 racing simulators Can be combined with P5 for the ultimate space

Al-Fresco eating and drinking space with covered Can be combined with P4 seating and heaters. for the ultimate space

Our largest, and most exclusive racing area perfect for bigger groups racing and socialising

Group sizes of 20-50

THE TERRACE

The perfect spot to socialise, pre or post race.