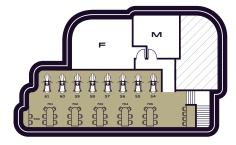

# ST PAUL'S LONDON

THE BALCONY

650 capacity venue

69 Racing Simulators

40 ft main bar

Private room, mezzanine level and multiple semi-private spaces

14 big screens across the venue including central cinema screen

7 Pit Wall screens with dual content and real race telemetry

State of the art AV systems, with zoning technology

Presentation, live streaming and screensharing facilities

DJ booth and cordless microphones

Group sizes of 20-45

8 racing simulators

Sweeping views of St Paul's

Upgrade access to The Briefing Room

Group sizes of 20-50

7 racing simulators

Adjoining our dramatic 40ft feature bar

Can be combined with P1 for the ultimate space

### **P3**

#### THE LEISURE ZONE

**18** racing simulators

The hub of the venue in our main bar area

Lights Out and React games as well as 7 Pitwall Screens

Group sizes of 30-120 people

15 racing simulators

Our largest racing area perfect for bigger groups racing and socialising

#### UNDER THE BALCONY

Group sizes of 20-35 people

**5** racing simulators

An intimate space ideal for smaller groups whilst still wanting to be in the centre of the action

#### THE BALCONY

Group sizes of 30-55 people

8 racing simulators

Our second premium space rivalling The Briefing Room

Situated on a mezzanine overlooking the full venue

#### THE BRIEFING ROOM

Group sizes of 90 people

8 racing simulators

Stunning views of St Paul's

85" screen

Private Champagne bar