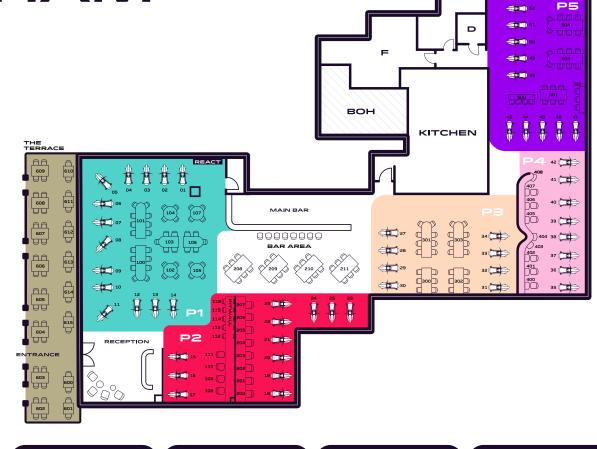

# ST PAUL'S LONDON

THE BALCONY

650 capacity venue

69 Racing Simulators

40 ft main bar

Private room, mezzanine level and multiple semi-private spaces

14 big screens across the venue including central cinema screen

7 Pit Wall screens with dual content and real race telemetry

State of the art AV systems, with zoning technology

Presentation, live streaming and screensharing facilities

DJ booth and cordless microphones

Group sizes of 20-45

8 racing simulators

Sweeping views of St Paul's

Upgrade access to The Briefing Room

Group sizes of 20-50

7 racing simulators

Adjoining our dramatic 40ft feature bar

Can be combined with P1 for the ultimate space

### **P3**

#### THE LEISURE ZONE

**18** racing simulators

The hub of the venue in our main bar area

Lights Out and React games as well as 7 Pitwall Screens

Group sizes of 30-120 people

15 racing simulators

Our largest racing area perfect for bigger groups racing and socialising

#### UNDER THE BALCONY

Group sizes of 20-35 people

**5** racing simulators

An intimate space ideal for smaller groups whilst still wanting to be in the centre of the action

#### THE BALCONY

Group sizes of 30-55 people

8 racing simulators

Our second premium space rivalling The Briefing Room

Situated on a mezzanine overlooking the full venue

#### THE BRIEFING ROOM

Group sizes of 90 people

8 racing simulators

Stunning views of St Paul's

85" screen

Private Champagne bar