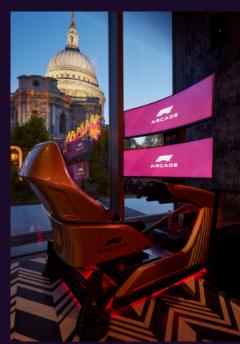

# THE BRIEFING ROOM

Our unique private events space boasts stunning views overlooking St Paul's - with world-class hospitality and dining.

With an exclusive bar, private use of eight immersive racing simulators and bespoke dining options, curate a unique social experience.

#### ST PAULS, LONDON

Sitting at almost 17,000 square feet, featuring sweeping views of St Paul's, F1® Arcade is located at 1 New Change retail and leisure complex in London.