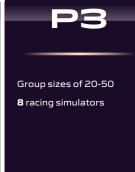

### **P3**

#### THE LEISURE ZONE

**18** racing simulators

The hub of the venue in our main bar area

Lights Out and React games as well as 7 Pitwall Screens

Group sizes of 30-120 people

15 racing simulators

Our largest racing area perfect for bigger groups racing and socialising